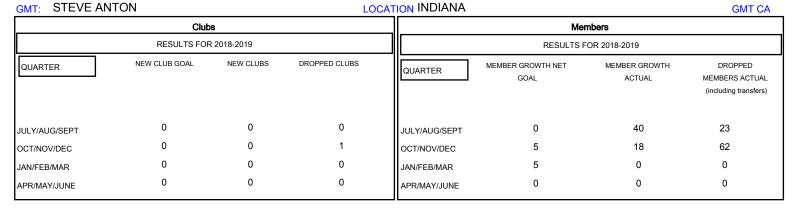

## GOALS AND ACTUAL NEW CLUBS CUMULATIVE

| DROPPED CLUBS: 1  DROPPED MEMBERS |    | 23 CLUBS OF 62 ADDED 1 OR MORE<br>NEW MEMBERS | GENDER DISTRIBUTION  MALE 1,134 (72.93%)  FEMALE 421 (27.07%)  Women Percentage Fiscal Year Goal: 25% |     |
|-----------------------------------|----|-----------------------------------------------|-------------------------------------------------------------------------------------------------------|-----|
| DECEASED                          | 19 | CLICK HERE FOR CUMULATIVE MEMBERSHIP DATA     | TOTAL FAMILY UNIT MEMBERS                                                                             | 288 |
| CLUB CANCELLED                    | 0  |                                               | FAMILY MEMBERS PAYING HALF                                                                            | 145 |
| OTHER                             | 66 |                                               | DUES                                                                                                  |     |
| TOTAL                             | 85 |                                               |                                                                                                       |     |