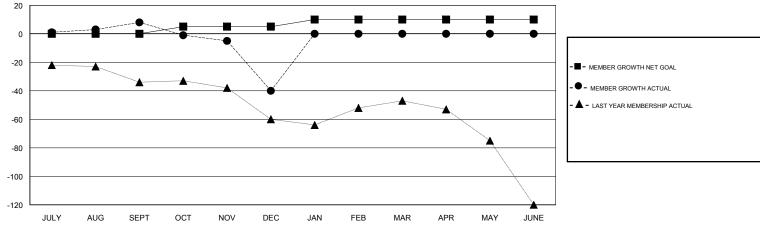

## GOALS AND ACTUAL NEW CLUBS CUMULATIVE

| DROPPED CLUBS: 1  DROPPED MEMBERS |    | 23 CLUBS OF 62 ADDED 1 OR MORE<br>NEW MEMBERS | GENDER DISTRIBUTION  MALE 1,134 (72.93%)  FEMALE 421 (27.07%)  Women Percentage Fiscal Year Goal: 25% |     |
|-----------------------------------|----|-----------------------------------------------|-------------------------------------------------------------------------------------------------------|-----|
| DECEASED                          | 19 | CLICK HERE FOR CUMULATIVE MEMBERSHIP DATA     | TOTAL FAMILY UNIT MEMBERS                                                                             | 288 |
| CLUB CANCELLED                    | 0  |                                               | FAMILY MEMBERS PAYING HALF                                                                            | 145 |
| OTHER                             | 66 |                                               | DUES                                                                                                  |     |
| TOTAL                             | 85 |                                               |                                                                                                       |     |